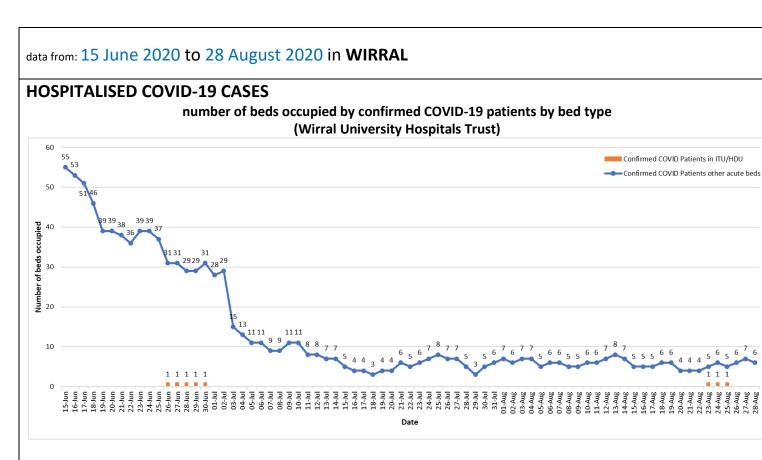

## The weekly surveillance report for Wirral

## **Coronavirus (COVID-19)**

## Week ending: Friday 28 August 2020



**59 years** male median age<sup>2</sup>

female median age<sup>2</sup> 54 years

<sup>2</sup>median age is the middle value in a range - half of the cases are younger than this age and half are older

Note(s): Some case records do not currently have full age and/or gender details and are therefore not included in the above chart; therefore, figures will not sum to headline totals



Note(s): These data are analysed using the cumulative confirmed cases and COVID-19 related deaths in Wirral