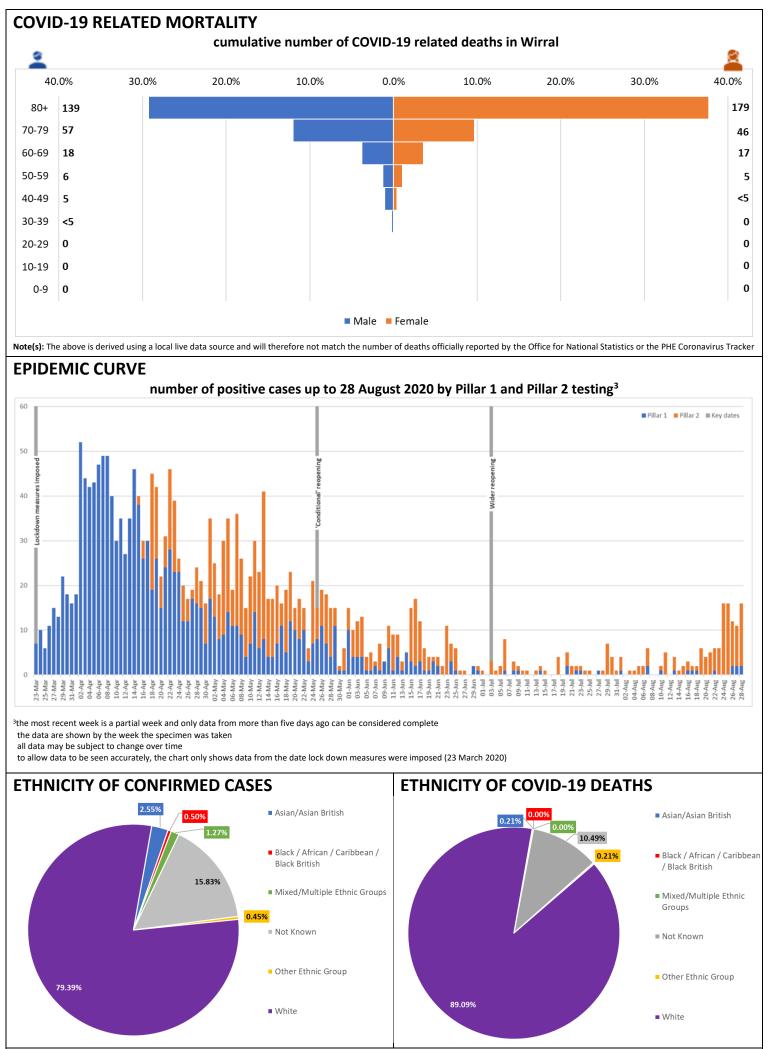

Note(s): Some case records do not currently have full age and/or gender details and are therefore not included in the above chart; therefore, figures will not sum to headline totals

Note(s): These data are analysed using the cumulative confirmed cases and COVID-19 related deaths in Wirral