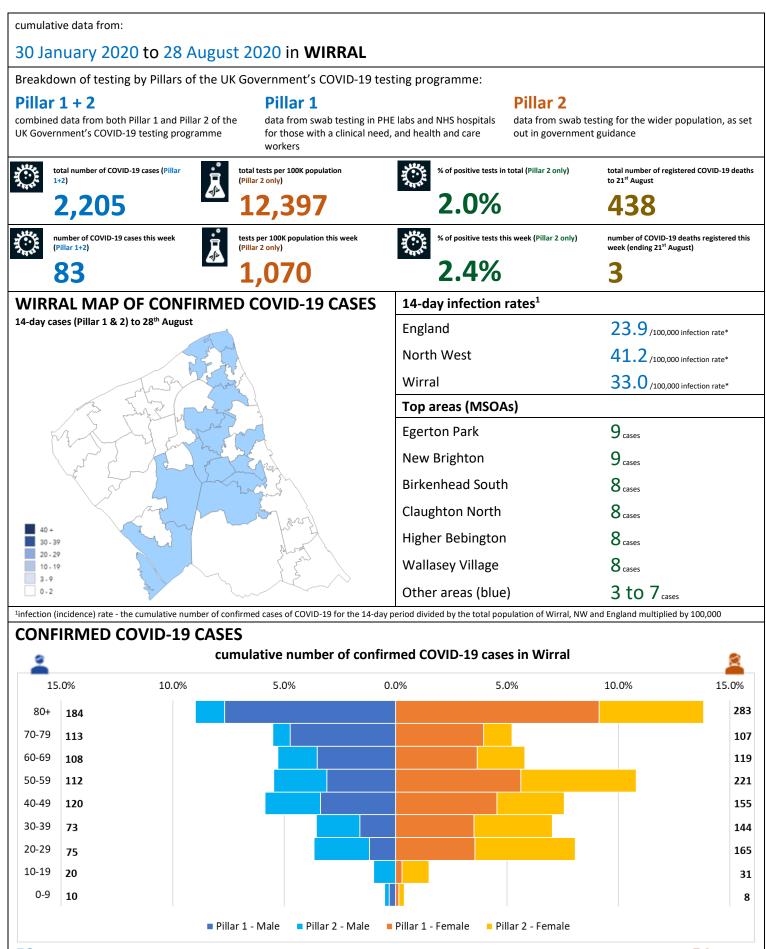

## Week ending: Friday 28 August 2020

**59 years** male median age<sup>2</sup>

female median age<sup>2</sup> 54 years

<sup>2</sup>median age is the middle value in a range - half of the cases are younger than this age and half are older

Note(s): Some case records do not currently have full age and/or gender details and are therefore not included in the above chart; therefore, figures will not sum to headline totals

Note(s): These data are analysed using the cumulative confirmed cases and COVID-19 related deaths in Wirral