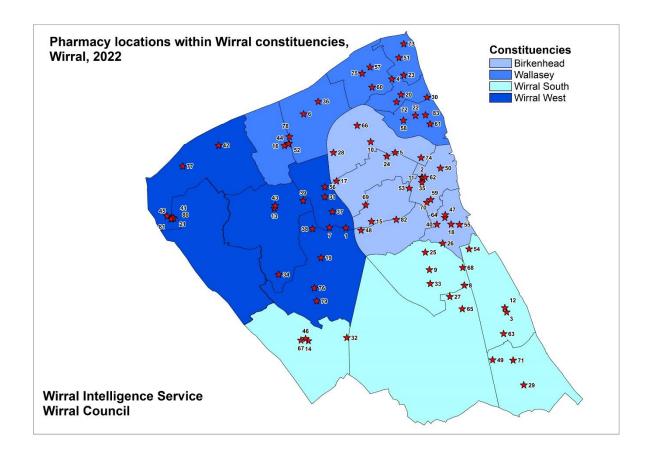

## Appendix One: Wirral Pharmacy Contractors (Map plus Legend and addresses)

| URN | Pharmacy Trading Name             | Pharmacy Address                                                             |
|-----|-----------------------------------|------------------------------------------------------------------------------|
| 1   | Asda Pharmacy<br>(Arrowe Park)    | Woodchurch Road, Upton, Wirral, CH49 5PD                                     |
| 2   | Asda Pharmacy (Birkenhead)        | 22 Grange Road, Birkenhead, CH41 6EB                                         |
| 3   | Asda Pharmacy<br>(Bromborough)    | Welton Road, Croft Business Park,<br>Bromborough, Wirral, CH62 3QP           |
| 4   | Asda Pharmacy (Liscard)           | Seaview Road, Liscard, Wallasey, CH45 4NZ                                    |
| 5   | Birkenhead Pharmacy               | 31 Laird Street, Birkenhead, Wirral, CH41<br>8DB                             |
| 6   | Blackheath Pharmacy               | 113 Reeds Lane, Leasowe, Wirral, CH46<br>1QT                                 |
| 7   | Boots (Arrowe Park)               | Commonfield Road Surgery, 156<br>Commonfield Road, Wirral, CH49 7LP          |
| 8   | Boots<br>(Bebington Church Road)  | 21 Church Road, Lower Bebington, Wirral, CH63 7PG                            |
| 9   | Boots<br>(Bebington Teehey Lane)* | 118 Teehey Lane, Higher Bebington, Wirral, CH63 8QT                          |
| 10  | Boots (Bidston)                   | 30 Hoylake Road, Bidston, Birkenhead, CH41 7BX                               |
| 11  | Boots (Birkenhead)                | 215 Grange Road, Birkenhead, CH41 2PH,                                       |
| 12  | Boots (Bromborough)               | Welton Road, Bromborough, Wirral, CH62 3PN                                   |
| 13  | Boots (Greasby)                   | 148 Greasby Road, Greasby, Wirral, CH49<br>3NQ                               |
| 14  | Boots (Heswall)                   | 218-220 Telegraph Road, Heswall, Wirral, CH60 0AL                            |
| 15  | Boots (Holmlands)                 | 8-10 Holmlands Drive, Prenton, Birkenhead, CH43 0TX                          |
| 16  | Boots (Moreton)                   | 254 Hoylake Road, Moreton, CH46 6AF                                          |
| 17  | Boots (Noctorum)                  | 395 Upton Road, Prenton, Birkenhead, CH43 9SE                                |
| 18  | Boots (Rock Ferry)                | 206 Bedford Road, Rock Ferry, Birkenhead, CH42 2AT                           |
| 19  | Boots (Thingwall)                 | The Warrens Medical Centre, Arrowe Park<br>Road, Thingwall, Wirral, CH49 5PL |
| 20  | Boots (Wallasey)                  | 36 Liscard Way, Wallasey, CH44 5TP                                           |
| 21  | Boots (West Kirby)                | 11-13 The Crescent, West Kirby, CH48 4HL                                     |
| 22  | Campbells Chemist                 | 175 Poulton Road, Wallasey, Wirral, CH44<br>9DG                              |
| 23  | Carringtons Pharmacy              | 128 Rake Lane, Wallasey, CH45 5DL                                            |